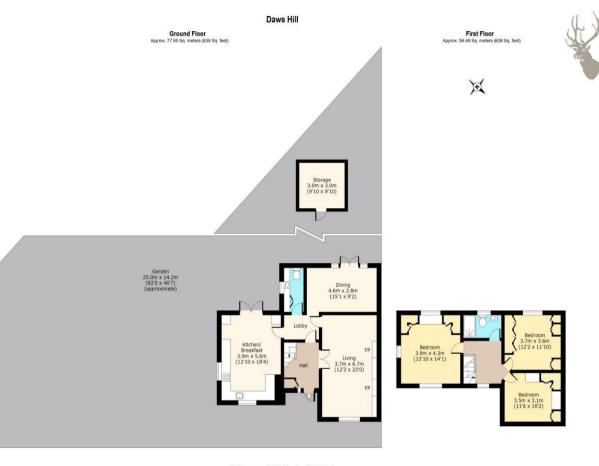

Total area: approx. 134.33 Sq. meters (1446 Sq. feet) For illustration purposes only - not to scale www.lpaplus.com

IMPORTANT NOTICE - These particulars have been prepared in good faith and they are not intended to constitute part of an offer or contract. We have not performed a structural survey on this property and the services, appliances and specific fittings have not been tested. All photographs, measurements, floor plans and distances referred to are given as a guide and should not be relied upon.