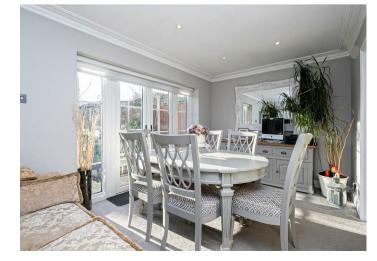

Upon entering, it becomes apparent the the property offers abundant natural light with the living room having windows with views to the front aspect and the dining area offering doors out to the expansive gardens. The kitchen/dining room is fully integrated with high quality fittings, a range cooker, marble worksurfaces and breakfast island. Additionally there is a guest cloakroom giving excellent versatility.