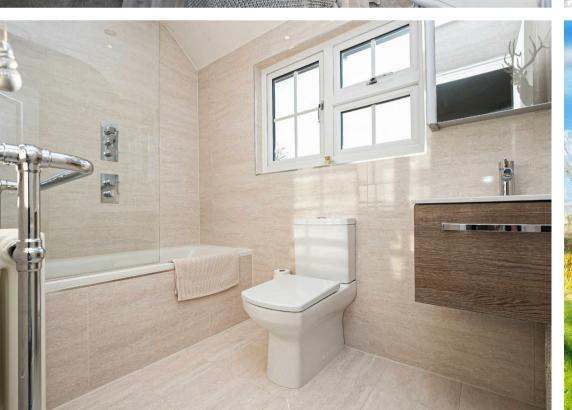

Upstairs, each of the bedrooms is a bright, comfortable double with large windows and built in storage, the family bathroom is fully tiled and has period style heated towel rails, wall mounted power shower and a glazed screen.