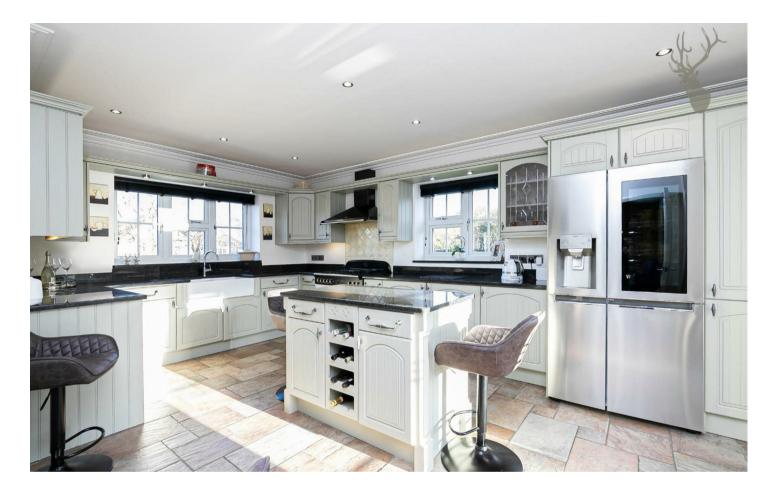

Upon entering, it becomes apparent the the property offers abundant natural light with the living room having windows with views to the front aspect and the dining area offering doors out to the expansive gardens. The kitchen/dining room is fully integrated with high quality fittings, a range cooker, marble worksurfaces and breakfast island. Additionally there is a guest cloakroom giving excellent versatility.