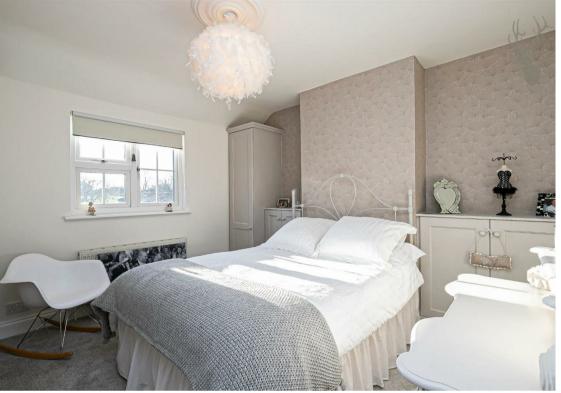

Upstairs, each of the bedrooms is a bright, comfortable double with large windows and built in storage, the family bathroom is fully tiled and has period style heated towel rails, wall mounted power shower and a glazed screen.