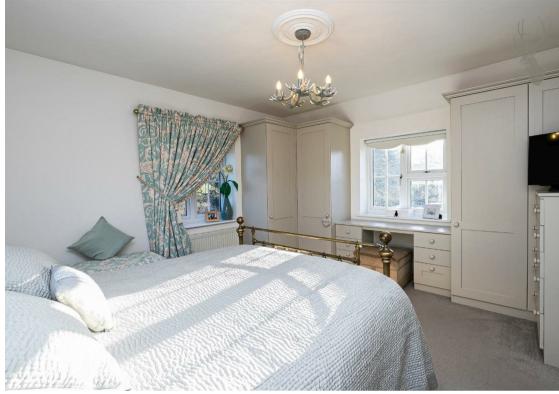

Upstairs, each of the bedrooms is a bright, comfortable double with large windows and built in storage, the family bathroom is fully tiled and has period style heated towel rails, wall mounted power shower and a glazed screen.